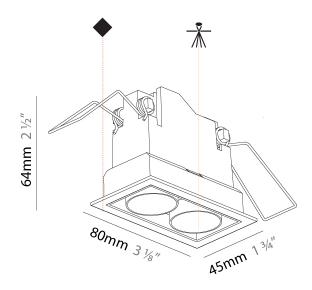

| Mounting Type: Recessed                                                   |
|---------------------------------------------------------------------------|
| Mounting Location: Ceiling                                                |
| Subcategory: Downlight                                                    |
| PHYSICAL                                                                  |
| Shape: Rectangle                                                          |
| Length (mm): 80                                                           |
| Length (in): 3 ½                                                          |
| Width (mm): 45                                                            |
| Width (in): 1 <sup>3</sup> / <sub>4</sub>                                 |
| Height (mm): 64                                                           |
| Height (in): 2 ½                                                          |
| Ceiling Thickness (mm): 10 / 12.5 / 15 / 25 / 30                          |
| Ceiling Thickness (in): 3/8 or 1/2 or 9/16 or 1 or 1 3/16                 |
| Min. Recessing Depth (mm): 100                                            |
| Min. Recessing Depth (in): 3 <sup>15</sup> / <sub>16</sub>                |
| Light Distribution: Downlight                                             |
| Weight (kg): 0.145                                                        |
| Weight (lbs): 0.32                                                        |
| Fixture Finish: SSR / BKV / CWI / CRY / HAB / UFT / ITA / RUA / FTG / MYG |