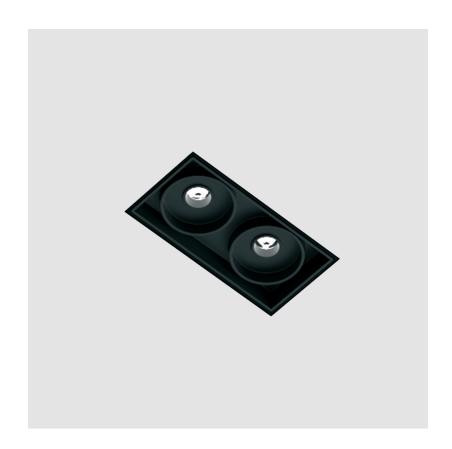

# **MAGIQ 2 CELL MICRO-DOT TRIMLESS**

#### **GENERAL**

| Series: Magiq Micro Dot           |  |
|-----------------------------------|--|
| Subseries: Magiq 2 Cell Micro-Dot |  |
| Brand: Prolicht                   |  |
| Division: Architectural           |  |
| Mounting Type: Trimless           |  |
| Mounting Location: Ceiling        |  |
| Subcategory: Downlight            |  |

| Brand: Prolicht                                                                                                                                                                                                                                                                                                                                                                                                                                                                                                                                                                                                                                                                                                                                                                                                                                                                                                                                                                                                                                                                                                                                                                                                                                                                                                                                                                                                                                                                                                                                                                                                                                                                                                                                                                                                                                                                                                                                                                                                                                                                                                                |
|--------------------------------------------------------------------------------------------------------------------------------------------------------------------------------------------------------------------------------------------------------------------------------------------------------------------------------------------------------------------------------------------------------------------------------------------------------------------------------------------------------------------------------------------------------------------------------------------------------------------------------------------------------------------------------------------------------------------------------------------------------------------------------------------------------------------------------------------------------------------------------------------------------------------------------------------------------------------------------------------------------------------------------------------------------------------------------------------------------------------------------------------------------------------------------------------------------------------------------------------------------------------------------------------------------------------------------------------------------------------------------------------------------------------------------------------------------------------------------------------------------------------------------------------------------------------------------------------------------------------------------------------------------------------------------------------------------------------------------------------------------------------------------------------------------------------------------------------------------------------------------------------------------------------------------------------------------------------------------------------------------------------------------------------------------------------------------------------------------------------------------|
| Division: Architectural                                                                                                                                                                                                                                                                                                                                                                                                                                                                                                                                                                                                                                                                                                                                                                                                                                                                                                                                                                                                                                                                                                                                                                                                                                                                                                                                                                                                                                                                                                                                                                                                                                                                                                                                                                                                                                                                                                                                                                                                                                                                                                        |
| Mounting Type: Trimless                                                                                                                                                                                                                                                                                                                                                                                                                                                                                                                                                                                                                                                                                                                                                                                                                                                                                                                                                                                                                                                                                                                                                                                                                                                                                                                                                                                                                                                                                                                                                                                                                                                                                                                                                                                                                                                                                                                                                                                                                                                                                                        |
| Mounting Location: Ceiling                                                                                                                                                                                                                                                                                                                                                                                                                                                                                                                                                                                                                                                                                                                                                                                                                                                                                                                                                                                                                                                                                                                                                                                                                                                                                                                                                                                                                                                                                                                                                                                                                                                                                                                                                                                                                                                                                                                                                                                                                                                                                                     |
| Subcategory: Downlight                                                                                                                                                                                                                                                                                                                                                                                                                                                                                                                                                                                                                                                                                                                                                                                                                                                                                                                                                                                                                                                                                                                                                                                                                                                                                                                                                                                                                                                                                                                                                                                                                                                                                                                                                                                                                                                                                                                                                                                                                                                                                                         |
| PHYSICAL                                                                                                                                                                                                                                                                                                                                                                                                                                                                                                                                                                                                                                                                                                                                                                                                                                                                                                                                                                                                                                                                                                                                                                                                                                                                                                                                                                                                                                                                                                                                                                                                                                                                                                                                                                                                                                                                                                                                                                                                                                                                                                                       |
| Shape: Rectangle                                                                                                                                                                                                                                                                                                                                                                                                                                                                                                                                                                                                                                                                                                                                                                                                                                                                                                                                                                                                                                                                                                                                                                                                                                                                                                                                                                                                                                                                                                                                                                                                                                                                                                                                                                                                                                                                                                                                                                                                                                                                                                               |
| Length (mm): 70                                                                                                                                                                                                                                                                                                                                                                                                                                                                                                                                                                                                                                                                                                                                                                                                                                                                                                                                                                                                                                                                                                                                                                                                                                                                                                                                                                                                                                                                                                                                                                                                                                                                                                                                                                                                                                                                                                                                                                                                                                                                                                                |
| Length (in): 2 <sup>3</sup> / <sub>4</sub>                                                                                                                                                                                                                                                                                                                                                                                                                                                                                                                                                                                                                                                                                                                                                                                                                                                                                                                                                                                                                                                                                                                                                                                                                                                                                                                                                                                                                                                                                                                                                                                                                                                                                                                                                                                                                                                                                                                                                                                                                                                                                     |
| Width (mm): 35                                                                                                                                                                                                                                                                                                                                                                                                                                                                                                                                                                                                                                                                                                                                                                                                                                                                                                                                                                                                                                                                                                                                                                                                                                                                                                                                                                                                                                                                                                                                                                                                                                                                                                                                                                                                                                                                                                                                                                                                                                                                                                                 |
| Width (in): 1 3/8                                                                                                                                                                                                                                                                                                                                                                                                                                                                                                                                                                                                                                                                                                                                                                                                                                                                                                                                                                                                                                                                                                                                                                                                                                                                                                                                                                                                                                                                                                                                                                                                                                                                                                                                                                                                                                                                                                                                                                                                                                                                                                              |
| Height (mm): 65                                                                                                                                                                                                                                                                                                                                                                                                                                                                                                                                                                                                                                                                                                                                                                                                                                                                                                                                                                                                                                                                                                                                                                                                                                                                                                                                                                                                                                                                                                                                                                                                                                                                                                                                                                                                                                                                                                                                                                                                                                                                                                                |
| Height (in): 2 <sup>9</sup> / <sub>16</sub>                                                                                                                                                                                                                                                                                                                                                                                                                                                                                                                                                                                                                                                                                                                                                                                                                                                                                                                                                                                                                                                                                                                                                                                                                                                                                                                                                                                                                                                                                                                                                                                                                                                                                                                                                                                                                                                                                                                                                                                                                                                                                    |
| Ceiling Thickness (mm): 12.5                                                                                                                                                                                                                                                                                                                                                                                                                                                                                                                                                                                                                                                                                                                                                                                                                                                                                                                                                                                                                                                                                                                                                                                                                                                                                                                                                                                                                                                                                                                                                                                                                                                                                                                                                                                                                                                                                                                                                                                                                                                                                                   |
| Ceiling Thickness (in): 1/2                                                                                                                                                                                                                                                                                                                                                                                                                                                                                                                                                                                                                                                                                                                                                                                                                                                                                                                                                                                                                                                                                                                                                                                                                                                                                                                                                                                                                                                                                                                                                                                                                                                                                                                                                                                                                                                                                                                                                                                                                                                                                                    |
| Min. Recessing Depth (mm): 100                                                                                                                                                                                                                                                                                                                                                                                                                                                                                                                                                                                                                                                                                                                                                                                                                                                                                                                                                                                                                                                                                                                                                                                                                                                                                                                                                                                                                                                                                                                                                                                                                                                                                                                                                                                                                                                                                                                                                                                                                                                                                                 |
| Min. Recessing Depth (in): 3 15/16                                                                                                                                                                                                                                                                                                                                                                                                                                                                                                                                                                                                                                                                                                                                                                                                                                                                                                                                                                                                                                                                                                                                                                                                                                                                                                                                                                                                                                                                                                                                                                                                                                                                                                                                                                                                                                                                                                                                                                                                                                                                                             |
| Light Distribution: Downlight                                                                                                                                                                                                                                                                                                                                                                                                                                                                                                                                                                                                                                                                                                                                                                                                                                                                                                                                                                                                                                                                                                                                                                                                                                                                                                                                                                                                                                                                                                                                                                                                                                                                                                                                                                                                                                                                                                                                                                                                                                                                                                  |
| Weight (kg): 0.241                                                                                                                                                                                                                                                                                                                                                                                                                                                                                                                                                                                                                                                                                                                                                                                                                                                                                                                                                                                                                                                                                                                                                                                                                                                                                                                                                                                                                                                                                                                                                                                                                                                                                                                                                                                                                                                                                                                                                                                                                                                                                                             |
| Weight (lbs): 0.53                                                                                                                                                                                                                                                                                                                                                                                                                                                                                                                                                                                                                                                                                                                                                                                                                                                                                                                                                                                                                                                                                                                                                                                                                                                                                                                                                                                                                                                                                                                                                                                                                                                                                                                                                                                                                                                                                                                                                                                                                                                                                                             |
| Fixture Finish: BLK                                                                                                                                                                                                                                                                                                                                                                                                                                                                                                                                                                                                                                                                                                                                                                                                                                                                                                                                                                                                                                                                                                                                                                                                                                                                                                                                                                                                                                                                                                                                                                                                                                                                                                                                                                                                                                                                                                                                                                                                                                                                                                            |
| Fixture Material: Aluminum Die Cast                                                                                                                                                                                                                                                                                                                                                                                                                                                                                                                                                                                                                                                                                                                                                                                                                                                                                                                                                                                                                                                                                                                                                                                                                                                                                                                                                                                                                                                                                                                                                                                                                                                                                                                                                                                                                                                                                                                                                                                                                                                                                            |
| Cut-out Measurements: 82mm/ 3 1/4" x 42mm / 1 5/8"                                                                                                                                                                                                                                                                                                                                                                                                                                                                                                                                                                                                                                                                                                                                                                                                                                                                                                                                                                                                                                                                                                                                                                                                                                                                                                                                                                                                                                                                                                                                                                                                                                                                                                                                                                                                                                                                                                                                                                                                                                                                             |
| and the second s |