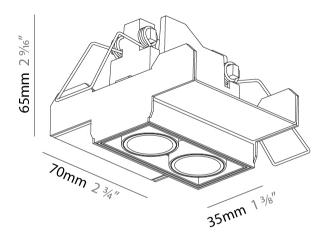

| Brand: Prolicht                                                                                                                                                                                                                                                                                                                                                                                                                                                                                                                                                                                                                                                                                                                                                                                                                                                                                                                                                                                                                                                                                                                                                                                                                                                                                                                                                                                                                                                                                                                                                                                                                                                                                                                                                                                                                                                                                                                                                                                                                                                                                                                |
|--------------------------------------------------------------------------------------------------------------------------------------------------------------------------------------------------------------------------------------------------------------------------------------------------------------------------------------------------------------------------------------------------------------------------------------------------------------------------------------------------------------------------------------------------------------------------------------------------------------------------------------------------------------------------------------------------------------------------------------------------------------------------------------------------------------------------------------------------------------------------------------------------------------------------------------------------------------------------------------------------------------------------------------------------------------------------------------------------------------------------------------------------------------------------------------------------------------------------------------------------------------------------------------------------------------------------------------------------------------------------------------------------------------------------------------------------------------------------------------------------------------------------------------------------------------------------------------------------------------------------------------------------------------------------------------------------------------------------------------------------------------------------------------------------------------------------------------------------------------------------------------------------------------------------------------------------------------------------------------------------------------------------------------------------------------------------------------------------------------------------------|
| Division: Architectural                                                                                                                                                                                                                                                                                                                                                                                                                                                                                                                                                                                                                                                                                                                                                                                                                                                                                                                                                                                                                                                                                                                                                                                                                                                                                                                                                                                                                                                                                                                                                                                                                                                                                                                                                                                                                                                                                                                                                                                                                                                                                                        |
| Mounting Type: Trimless                                                                                                                                                                                                                                                                                                                                                                                                                                                                                                                                                                                                                                                                                                                                                                                                                                                                                                                                                                                                                                                                                                                                                                                                                                                                                                                                                                                                                                                                                                                                                                                                                                                                                                                                                                                                                                                                                                                                                                                                                                                                                                        |
| Mounting Location: Ceiling                                                                                                                                                                                                                                                                                                                                                                                                                                                                                                                                                                                                                                                                                                                                                                                                                                                                                                                                                                                                                                                                                                                                                                                                                                                                                                                                                                                                                                                                                                                                                                                                                                                                                                                                                                                                                                                                                                                                                                                                                                                                                                     |
| Subcategory: Downlight                                                                                                                                                                                                                                                                                                                                                                                                                                                                                                                                                                                                                                                                                                                                                                                                                                                                                                                                                                                                                                                                                                                                                                                                                                                                                                                                                                                                                                                                                                                                                                                                                                                                                                                                                                                                                                                                                                                                                                                                                                                                                                         |
| PHYSICAL                                                                                                                                                                                                                                                                                                                                                                                                                                                                                                                                                                                                                                                                                                                                                                                                                                                                                                                                                                                                                                                                                                                                                                                                                                                                                                                                                                                                                                                                                                                                                                                                                                                                                                                                                                                                                                                                                                                                                                                                                                                                                                                       |
| Shape: Rectangle                                                                                                                                                                                                                                                                                                                                                                                                                                                                                                                                                                                                                                                                                                                                                                                                                                                                                                                                                                                                                                                                                                                                                                                                                                                                                                                                                                                                                                                                                                                                                                                                                                                                                                                                                                                                                                                                                                                                                                                                                                                                                                               |
| Length (mm): 70                                                                                                                                                                                                                                                                                                                                                                                                                                                                                                                                                                                                                                                                                                                                                                                                                                                                                                                                                                                                                                                                                                                                                                                                                                                                                                                                                                                                                                                                                                                                                                                                                                                                                                                                                                                                                                                                                                                                                                                                                                                                                                                |
| Length (in): 2 <sup>3</sup> / <sub>4</sub>                                                                                                                                                                                                                                                                                                                                                                                                                                                                                                                                                                                                                                                                                                                                                                                                                                                                                                                                                                                                                                                                                                                                                                                                                                                                                                                                                                                                                                                                                                                                                                                                                                                                                                                                                                                                                                                                                                                                                                                                                                                                                     |
| Width (mm): 35                                                                                                                                                                                                                                                                                                                                                                                                                                                                                                                                                                                                                                                                                                                                                                                                                                                                                                                                                                                                                                                                                                                                                                                                                                                                                                                                                                                                                                                                                                                                                                                                                                                                                                                                                                                                                                                                                                                                                                                                                                                                                                                 |
| Width (in): 1 3/8                                                                                                                                                                                                                                                                                                                                                                                                                                                                                                                                                                                                                                                                                                                                                                                                                                                                                                                                                                                                                                                                                                                                                                                                                                                                                                                                                                                                                                                                                                                                                                                                                                                                                                                                                                                                                                                                                                                                                                                                                                                                                                              |
| Height (mm): 65                                                                                                                                                                                                                                                                                                                                                                                                                                                                                                                                                                                                                                                                                                                                                                                                                                                                                                                                                                                                                                                                                                                                                                                                                                                                                                                                                                                                                                                                                                                                                                                                                                                                                                                                                                                                                                                                                                                                                                                                                                                                                                                |
| Height (in): 2 <sup>9</sup> / <sub>16</sub>                                                                                                                                                                                                                                                                                                                                                                                                                                                                                                                                                                                                                                                                                                                                                                                                                                                                                                                                                                                                                                                                                                                                                                                                                                                                                                                                                                                                                                                                                                                                                                                                                                                                                                                                                                                                                                                                                                                                                                                                                                                                                    |
| Ceiling Thickness (mm): 12.5                                                                                                                                                                                                                                                                                                                                                                                                                                                                                                                                                                                                                                                                                                                                                                                                                                                                                                                                                                                                                                                                                                                                                                                                                                                                                                                                                                                                                                                                                                                                                                                                                                                                                                                                                                                                                                                                                                                                                                                                                                                                                                   |
| Ceiling Thickness (in): 1/2                                                                                                                                                                                                                                                                                                                                                                                                                                                                                                                                                                                                                                                                                                                                                                                                                                                                                                                                                                                                                                                                                                                                                                                                                                                                                                                                                                                                                                                                                                                                                                                                                                                                                                                                                                                                                                                                                                                                                                                                                                                                                                    |
| Min. Recessing Depth (mm): 100                                                                                                                                                                                                                                                                                                                                                                                                                                                                                                                                                                                                                                                                                                                                                                                                                                                                                                                                                                                                                                                                                                                                                                                                                                                                                                                                                                                                                                                                                                                                                                                                                                                                                                                                                                                                                                                                                                                                                                                                                                                                                                 |
| Min. Recessing Depth (in): 3 15/16                                                                                                                                                                                                                                                                                                                                                                                                                                                                                                                                                                                                                                                                                                                                                                                                                                                                                                                                                                                                                                                                                                                                                                                                                                                                                                                                                                                                                                                                                                                                                                                                                                                                                                                                                                                                                                                                                                                                                                                                                                                                                             |
| Light Distribution: Downlight                                                                                                                                                                                                                                                                                                                                                                                                                                                                                                                                                                                                                                                                                                                                                                                                                                                                                                                                                                                                                                                                                                                                                                                                                                                                                                                                                                                                                                                                                                                                                                                                                                                                                                                                                                                                                                                                                                                                                                                                                                                                                                  |
| Weight (kg): 0.241                                                                                                                                                                                                                                                                                                                                                                                                                                                                                                                                                                                                                                                                                                                                                                                                                                                                                                                                                                                                                                                                                                                                                                                                                                                                                                                                                                                                                                                                                                                                                                                                                                                                                                                                                                                                                                                                                                                                                                                                                                                                                                             |
| Weight (lbs): 0.53                                                                                                                                                                                                                                                                                                                                                                                                                                                                                                                                                                                                                                                                                                                                                                                                                                                                                                                                                                                                                                                                                                                                                                                                                                                                                                                                                                                                                                                                                                                                                                                                                                                                                                                                                                                                                                                                                                                                                                                                                                                                                                             |
| Fixture Finish: BLK                                                                                                                                                                                                                                                                                                                                                                                                                                                                                                                                                                                                                                                                                                                                                                                                                                                                                                                                                                                                                                                                                                                                                                                                                                                                                                                                                                                                                                                                                                                                                                                                                                                                                                                                                                                                                                                                                                                                                                                                                                                                                                            |
| Fixture Material: Aluminum Die Cast                                                                                                                                                                                                                                                                                                                                                                                                                                                                                                                                                                                                                                                                                                                                                                                                                                                                                                                                                                                                                                                                                                                                                                                                                                                                                                                                                                                                                                                                                                                                                                                                                                                                                                                                                                                                                                                                                                                                                                                                                                                                                            |
| Cut-out Measurements: 82mm/ 3 1/4" x 42mm / 1 5/8"                                                                                                                                                                                                                                                                                                                                                                                                                                                                                                                                                                                                                                                                                                                                                                                                                                                                                                                                                                                                                                                                                                                                                                                                                                                                                                                                                                                                                                                                                                                                                                                                                                                                                                                                                                                                                                                                                                                                                                                                                                                                             |
| and the second s |