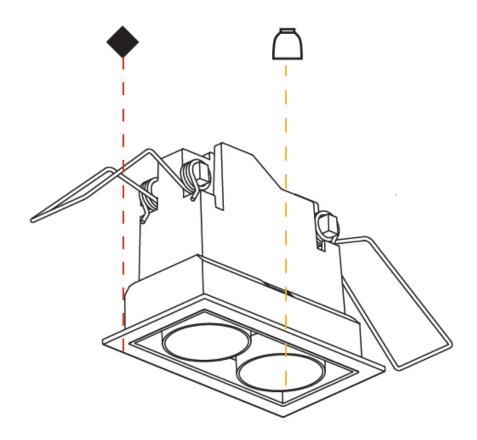

# MAGIQ 2 CELL MICRO-DOT RECESSED

| Λ | 2 | C | 7 | O | л |   |
|---|---|---|---|---|---|---|
| н |   | 3 | • | a | 4 | - |

base number

Color Finishes Lens Temperature (Diamond) Options

1.To build a product code in our configurator select the specify button on the base model # product page

#### **GENERAL**

| Series: Magiq Micro Dot           |  |
|-----------------------------------|--|
| Subseries: Magiq 2 Cell Micro-Dot |  |
| Brand: Prolicht                   |  |
| Division: Architectural           |  |
| Mounting Type: Recessed           |  |
| Mounting Location: Ceiling        |  |
| Subcategory: Downlight            |  |

| Mounting Type: Recessed                                                   |
|---------------------------------------------------------------------------|
| Mounting Location: Ceiling                                                |
| Subcategory: Downlight                                                    |
| PHYSICAL                                                                  |
| Shape: Rectangle                                                          |
| Length (mm): 80                                                           |
| Length (in): 3 ½                                                          |
| Width (mm): 45                                                            |
| Width (in): 1 <sup>3</sup> / <sub>4</sub>                                 |
| Height (mm): 64                                                           |
| Height (in): 2 ½                                                          |
| Ceiling Thickness (mm): 10 / 12.5 / 15 / 25 / 30                          |
| Ceiling Thickness (in): 3/8 or 1/2 or 9/16 or 1 or 1 3/16                 |
| Min. Recessing Depth (mm): 100                                            |
| Min. Recessing Depth (in): 3 <sup>15</sup> / <sub>16</sub>                |
| Light Distribution: Downlight                                             |
| Weight (kg): 0.145                                                        |
| Weight (lbs): 0.32                                                        |
| Fixture Finish: SSR / BKV / CWI / CRY / HAB / UFT / ITA / RUA / FTG / MYG |

COM / ABZ / JAG / OBR / MOS / ROR
Fixture Material: Aluminum Die Cast

Cut-out Measurements: 73mm / 2 7/8" x 38mm / 1 1/2"