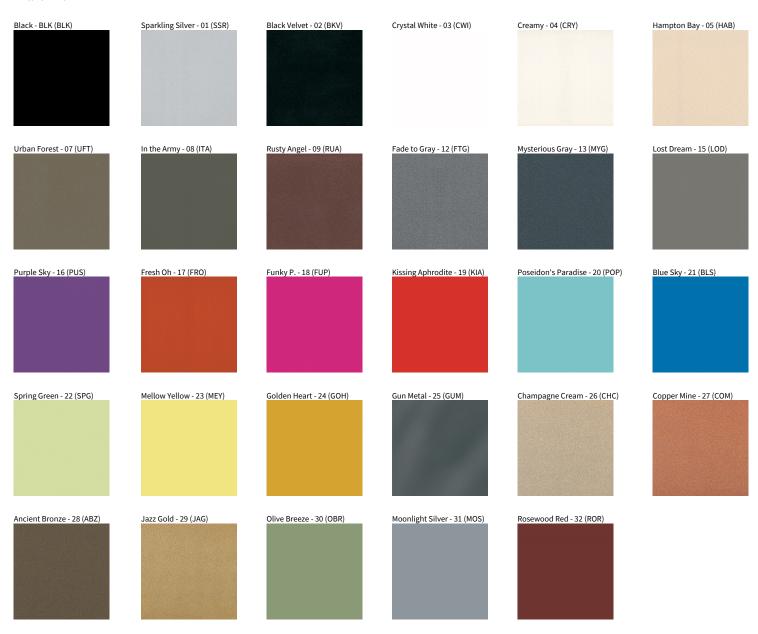

| Mounting Type: Recessed                                                   |
|---------------------------------------------------------------------------|
| Mounting Location: Ceiling                                                |
| Subcategory: Downlight                                                    |
| PHYSICAL                                                                  |
| Shape: Rectangle                                                          |
| Length (mm): 80                                                           |
| Length (in): 3 ½                                                          |
| Width (mm): 45                                                            |
| Width (in): 1 <sup>3</sup> / <sub>4</sub>                                 |
| Height (mm): 64                                                           |
| Height (in): 2 ½                                                          |
| Ceiling Thickness (mm): 10 / 12.5 / 15 / 25 / 30                          |
| Ceiling Thickness (in): 3/8 or 1/2 or 9/16 or 1 or 1 3/16                 |
| Min. Recessing Depth (mm): 100                                            |
| Min. Recessing Depth (in): 3 <sup>15</sup> / <sub>16</sub>                |
| Light Distribution: Downlight                                             |
| Weight (kg): 0.145                                                        |
| Weight (lbs): 0.32                                                        |
| Fixture Finish: SSR / BKV / CWI / CRY / HAB / UFT / ITA / RUA / FTG / MYG |

COM / ABZ / JAG / OBR / MOS / ROR
Fixture Material: Aluminum Die Cast

Cut-out Measurements: 73mm / 2 7/8" x 38mm / 1 1/2"

LOD / PUS / FRO / FUP / KIA / POP / BLS / SPG / MEY / GOH / GUM / CHC /

#### **Fixture Finish**

**Digital:** Not all screens are calibrated the same, and therefore, colors will appear differently between screens. **Physical:** When texture is involved, there will be variations in color, character and tone within a product series and between product families.

**Gun Metal:** No Gun Metal finish is alike. It combines a mixture of transparent and black color particles which ensures a highly individual effect and no luminaire being identical. **Champagne Cream, Copper Mine, Ancient Bronze + Jazz Gold:** These finishes have slight fading from specific powder coating production. Each luminaire will slightly vary.